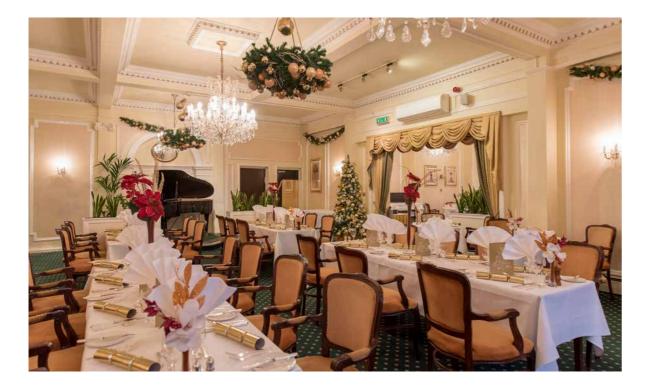

#### CHRISTMAS EVE

From 6.00pm The Management Team will host the Christmas Champagne Welcome Reception.

From 6.30pm Dinner will be accompanied by the soothing sounds of the harp. (Black Tie).

After Dinner Sidmouth Town Band will join us for carols, then dance the rest of the night away to a leading West Country band in the Main Lounge.

#### CHRISTMAS DAY

"Merry Christmas to you all" From 10.30am Begin the day with the Belmont Christmas Open Putting Challenge.

From 12.00pm Guests are invited to the Christmas Cocktail Party, followed by a traditional Christmas Luncheon with festive melodies from our resident pianist.

From 3.00pm The King's Christmas address will be shown in both the Main Lounge and the Residents Lounge, followed by the cutting of the Christmas Cake.

From 6.30pm Dinner this evening will be taken from our Gala Christmas Day Buffet. (Lounge Suit).